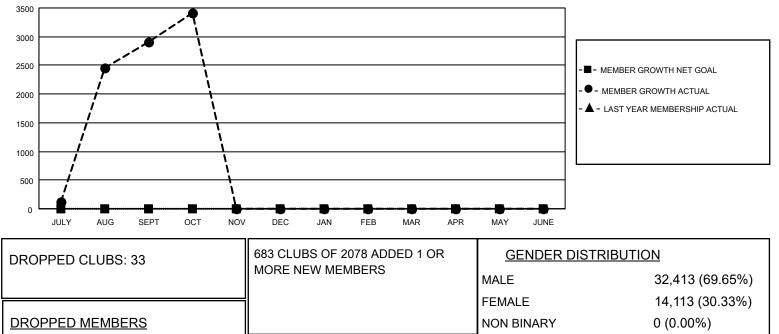

## GAT MONTHLY MEMBERSHIP PROGRESS REPORT

**Multiple District 325** 

Results as of: 10/31/2022

LOCATION: NEPAL

| Clubs                 |               |           |               | Members               |                           |                         |                                                    |
|-----------------------|---------------|-----------|---------------|-----------------------|---------------------------|-------------------------|----------------------------------------------------|
| RESULTS FOR 2022-2023 |               |           |               | RESULTS FOR 2022-2023 |                           |                         |                                                    |
| QUARTER               | NEW CLUB GOAL | NEW CLUBS | DROPPED CLUBS | QUARTER               | MEMBER GROWTH NET<br>GOAL | MEMBER GROWTH<br>ACTUAL | DROPPED<br>MEMBERS ACTUAL<br>(including transfers) |
| JULY/AUG/SEPT         | 0             | 130       | 32            | JULY/AUG/SE           | PT 0                      | 4,797                   | 1,641                                              |
| OCT/NOV/DEC           | 0             | 9         | 1             | OCT/NOV/DE            | C 0                       | 610                     | 88                                                 |
| JAN/FEB/MAR           | 0             | 0         | 0             | JAN/FEB/MAR           | 0                         | 0                       | 0                                                  |
| APR/MAY/JUNE          | 0             | 0         | 0             | APR/MAY/JUN           | 1E 0                      | 0                       | 0                                                  |

- • - CURRENT YEAR ACTUAL NEW CLUBS

▲ - LAST YEAR ACTUAL NEW CLUBS

GOALS AND ACTUAL MEMBERS CUMULATIVE

15 195

1,521

1,731

DECEASED

OTHER

TOTAL

CLUB CANCELLED

CLICK HERE FOR CUMULATIVE

MEMBERSHIP DATA

39.665

27,941

11 (0.02%)

PREFER NOT TO ANSWER

TOTAL FAMILY UNIT MEMBERS

FAMILY MEMBERS PAYING HALF

DUES