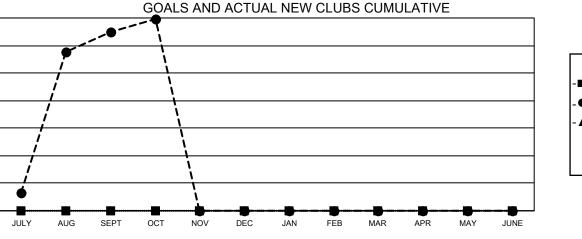

## GAT MONTHLY MEMBERSHIP PROGRESS REPORT

**Multiple District 325** 

Results as of: 10/31/2022

LOCATION: NEPAL

| Clubs                 |               |           |               | Members               |                           |                         |                                                    |
|-----------------------|---------------|-----------|---------------|-----------------------|---------------------------|-------------------------|----------------------------------------------------|
| RESULTS FOR 2022-2023 |               |           |               | RESULTS FOR 2022-2023 |                           |                         |                                                    |
| QUARTER               | NEW CLUB GOAL | NEW CLUBS | DROPPED CLUBS | QUARTER               | MEMBER GROWTH NET<br>GOAL | MEMBER GROWTH<br>ACTUAL | DROPPED<br>MEMBERS ACTUAL<br>(including transfers) |
| JULY/AUG/SEPT         | 0             | 130       | 32            | JULY/AUG/SE           | PT 0                      | 4,797                   | 1,641                                              |
| OCT/NOV/DEC           | 0             | 9         | 1             | OCT/NOV/DE            | C 0                       | 610                     | 88                                                 |
| JAN/FEB/MAR           | 0             | 0         | 0             | JAN/FEB/MAR           | 0                         | 0                       | 0                                                  |
| APR/MAY/JUNE          | 0             | 0         | 0             | APR/MAY/JUN           | 1E 0                      | 0                       | 0                                                  |

- • - CURRENT YEAR ACTUAL NEW CLUBS

▲ - LAST YEAR ACTUAL NEW CLUBS

GOALS AND ACTUAL MEMBERS CUMULATIVE

15 195

1,521

1,731

DECEASED

OTHER